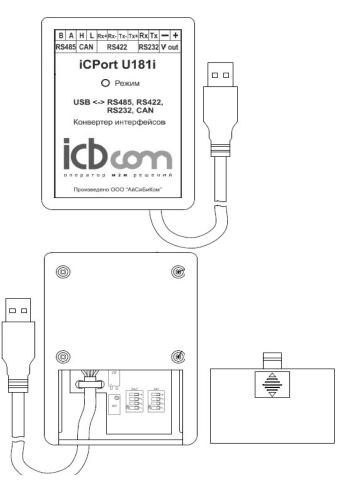

## Конвертер интерфейсов iCPort U181i "USB- RS485- RS422-RS232- CAN"

Конвертер интерфейсов «**iCPort U181i**» (USB- RS485- RS422-RS232-CAN) предназначен для передачи данных с ПЭВМ на один из интерфейсов.

Основными преимуществами устройства являются:

- Питание конвертера от USB.
- Клеммный винтовой разъем.
- Удобная съемная крышка для выбора интерфейса и для установки терминальных резисторов.
- Групповая гальваническая развязка интерфейсов 1000V
- Электропитание устройства осуществляется от USB(5 Вольт).
- Автоматическое определение скорости передачи.
- Конвертер имеет удобную съемную крышку для выбора интерфейса и для установки терминальных резисторов.
  - Возможность плавной регулировки выходного напряжения для питания слаботочных устройств.
  - Выходное напряжение: 7-12V, 50мА.
  - Автоопределение настроек скорости. Поддержка режимов:
  - количество бит данных: 5, 6, 7, 8
  - количество стоп битов: 1, 1.5, 2
  - четность: odd, even, mark, space, no parity
  - Масса устройства не более 0,1 кг.